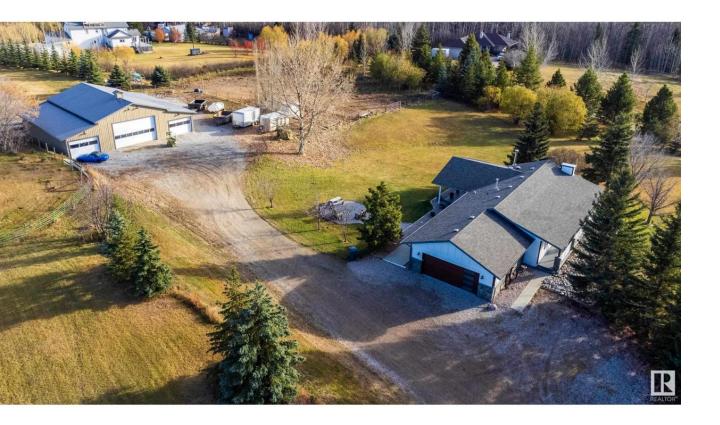

## Rural Parkland County Alberta

\$850,000

Welcome to this stunning property with a bungalow, attached double garage, and huge shop with three separate bays. You'll love the home's covered front and back decks and a host of upgrades. There are three bedrooms on the main floor and three full baths in the home, including a 4-pce ensuite. The basement offers an office/flex room, family room with an airtight woodstove, and convenient walk-up access to the garage with epoxy floor and ample shelving. Enjoy central A/C, additional light from kitchen solar tubes, hand-scribed hickory flooring, knockdown textured ceilings, outdoor h&c taps, and a natural gas BBQ line. The expansive yard offers a lighted riding arena, horse shelter with tack shed, and a frost-free hydrant. The incredible shop is 57x52 with five overhead doors, a heated middle bay, 10x18 mezzanine, floor drains, 220V, and upgraded insulation. A perfect blend of modern amenities and spacious living in a serene country setting less than 10 minutes from Spruce Grove and Stony Plain! (id:6769)