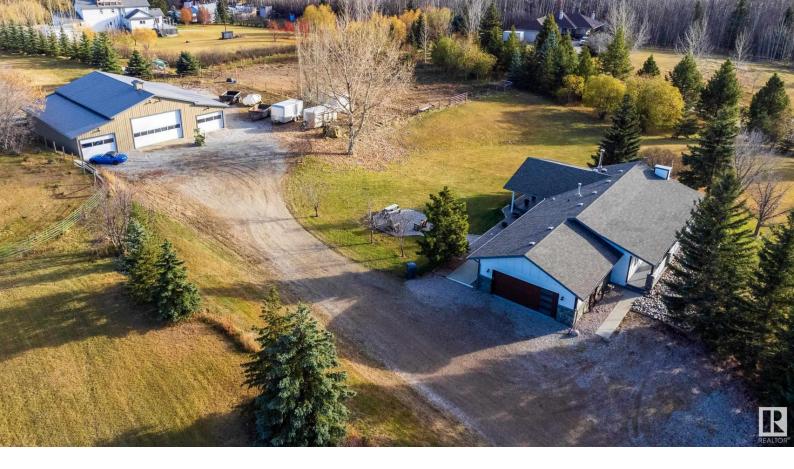

## 27, 53302 Rge Rd 12 Rural Parkland County AB \$850,000

Welcome to this stunning property with a bungalow, attached double garage, and huge shop with three separate bays. You'll love the home's covered front and back decks and a host of upgrades. There are three bedrooms on the main floor and three full baths in the home, including a 4-pce ensuite. The basement offers an office/flex room, family room with an airtight woodstove, and convenient walk-up access to the garage with epoxy floor and ample shelving. Enjoy central A/C, additional light from kitchen solar tubes, hand-scribed hickory flooring, knockdown textured ceilings, outdoor h&c taps, and a natural gas BBQ line. The expansive yard offers a lighted riding arena, horse shelter with tack shed, and a frost-free hydrant. The incredible shop is 57x52 with five overhead doors, a heated middle bay, 10x18 mezzanine, floor drains, 220V, and upgraded insulation. A perfect blend of modern amenities and spacious living in a serene country setting less than 10 minutes from Spruce Grove and Stony Plain!