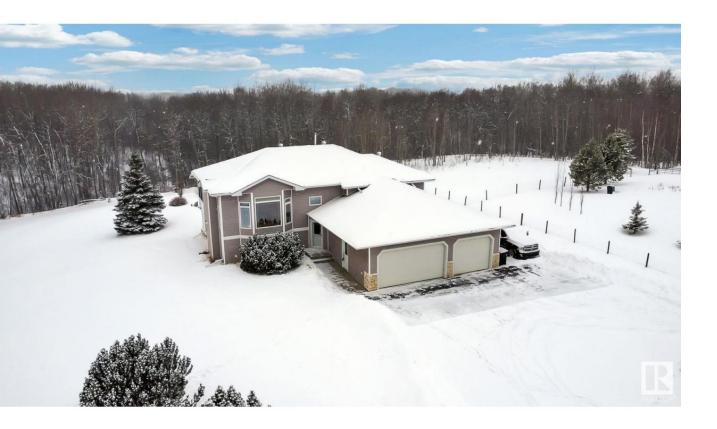

## Rural Parkland County Alberta

Live life in luxury at this picture perfect acreage just minutes from Stony Plain! Over 1500 sq ft PLUS FULLY FINISHED WALKOUT BASEMENT on 2.08 acres of beautiful rolling land! Feel at home the moment you walk in the door into the large inviting entry. The main floor has tons of natural light & along with the towering ceilings it feels like a castle! Fully renovated kitchen with beautiful cabinets, corner pantry & new appliances! Dining area has load of space for hosting family & friends. Front living room w/gas fireplace for cool winter evenings. In summer enjoy the whole day on your enclosed sunroom! Master bedroom features large walk in closet & renovated ensuite! 2 more bedrooms are great for kids, guests or a home office! Basement is a huge rec space with full size windows! 2 more bedrooms & a dedicated laundry room! Triple attached HEATED garage! QUONSET is perfect for keeping stuff out of the garage. No rear neighbours for lots of privacy! A quiet cul-desac location with PAVEMENT ALL THE WAY! (id:6769)