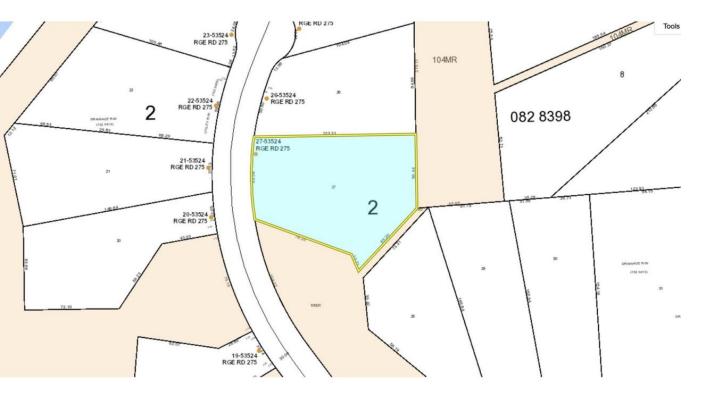

## Rural Parkland County Alberta

\$315,000

Welcome to Cornerstone Estates (Muir Lake Heights) where executive acreage lots invite you to build your dream home in a serene, upscale community. Nestled between scenic Muir Lake and the Chickakoo Lake Recreation Area, this location offers peaceful living with nature at your doorstep. Only minutes from Spruce Grove and Stony Plain with paved roads the entire way. Cornerstone Estates combines the tranquillity of country living with convenient access to city amenities. This prestigious neighbourhood features custom-built homes and strictly maintained architectural standards, ensuring lasting beauty and value. Whether you prefer a wooded retreat or an open walk-out estate, Cornerstone offers a unique blend of privacy, elegance, and natural charm. This lots has lots of trees for your privacy. With numerous new homes already established, the community is thriving. come be part of its exceptional growth. (id:6769)