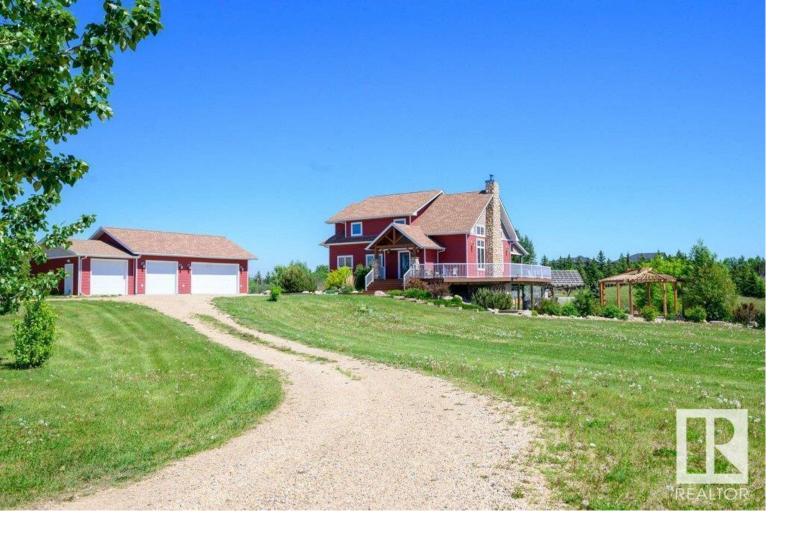

## Rural Parkland County Alberta

\$975,000

Beautiful 2168 Sq. Ft. country home built in 2009 situated on 3.68 acres. The Chef's Kitchen faces an open concept great room/dining with 21 Ft. high pine ceilings, 2 large chandeliers, 6.5 ft high stone wood-burning energy efficient fireplace with 6" thick timber mantle and sides. Featuring 4 bedrooms plus den (or 5th bdrm), 3 full baths including Master 5 pce. ensuite with double sinks, claw foot soaker tub, steam shower, and toilet closet plus fully finished basement (1263 sq. ft.). Arctic spa Hot tub 4 car garage with attic storage, insulated and drywalled, the middle bay is heated. Crescent-shaped driveway and additional paved parking for 8 or more cars. Professional grade extensive, low maintenance landscaping all around the house with paving stone fire pit area and pergola. 12 ft. wide wraparound deck on 3 sides of house perfect for entertaining large groups or just lounging, including 21 ft. of covered decking on back of house for barbecuing, eating, and conversation in the shade. (id:6769)