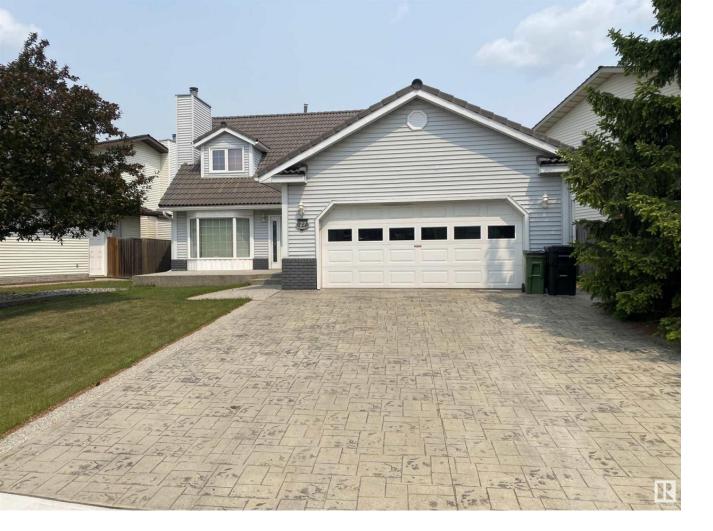

## Edmonton Alberta

\$599,800

Surrounded by BEAUMARIS LAKE, this beautifully crafted 2-story Cape Cod sits in prestigious CASTLE KEEP only steps to the lake and walking trails that offers the perfect blend of character, comfort, and convenience. Clay tile roof and stamped concrete driveway add standout curb appeal. With 5 bedrooms, 4 full bathrooms, and a layout designed for modern living, this home checks every box. Property Highlights include Central air conditioning for year-round comfort, cozy wood-burning fireplace, handicap-friendly with wheelchair ramp in garage for easy access, large main floor bedroom with handicap accessible 4 piece bath ensuite that could also become main floor family room, hardwood floors and tons of natural light. Finished basement ideal for a media room or gym with newer high efficiency furnace, central air and newer hot water tank, large bedroom, and 3 piece bath. Oversized heated garage with space for large vehicles, storage, and huge driveway for toys and more Unique street has rear alley. (id:6769)