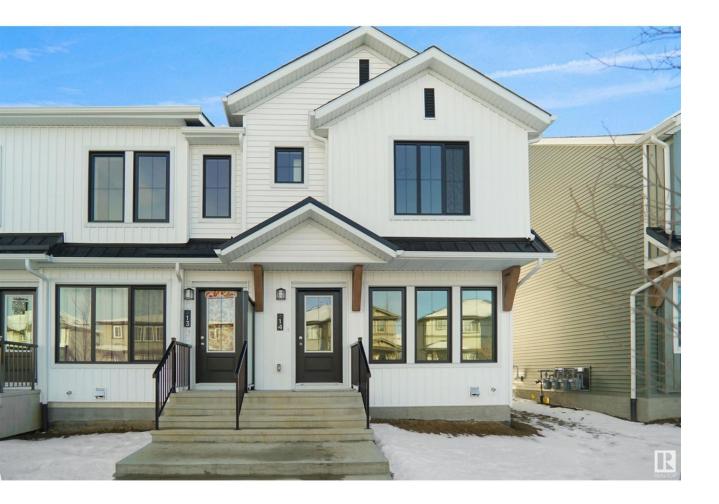

## Spruce Grove Alberta

Welcome home to this brand new row house unit the "Brooke" Built by StreetSide Developments and is located in one of Spruce Groves newest premier communities of Easton. With almost 930 square Feet, it comes with front yard landscaping and a single over sized rear detached garage this opportunity is perfect for a young family or young couple. Your main floor is complete with upgrade luxury Vinyl Plank flooring throughout the great room and the kitchen. room. Highlighted in your new kitchen are upgraded cabinet and a tile back splash. The upper level has 2 bedrooms and 2 full bathrooms. This home also comes with a unfinished basement perfect for a future development. \*\*\*Home is under construction and the photos are of the show home colors and finishing's may vary, will be complete in the Summer of 2025 \*\*\* (id:6769)