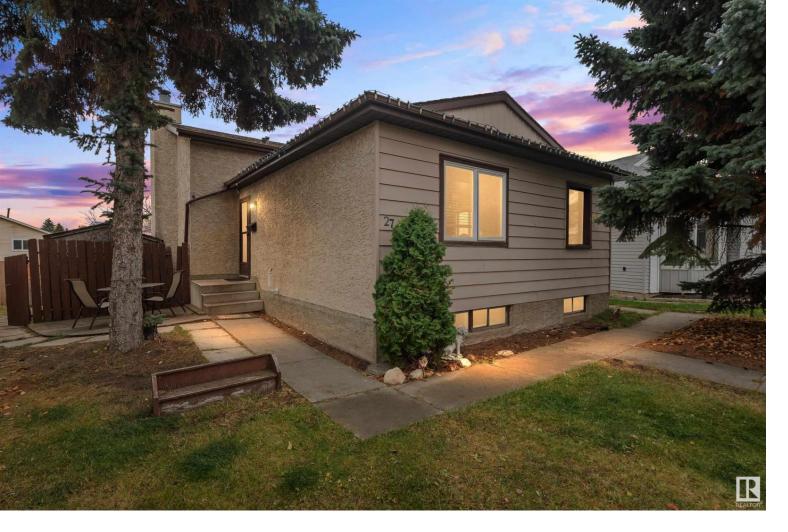

## 27 KINISKI Crescent Edmonton AB \$324,900

Welcome to this charming split-level in the heart of Kiniski Gardens, tucked away in a quiet cul-de-sac with a separate entrance on a pie shaped lot. With 1,065 sq. ft. of above grade living space, this 5-bedroom, 2-bathroom home offers excellent potential for first-time buyers and investors. Enjoy the flexibility of two separate living spaces, ideal for family gatherings. Recent updates include a new hot water tank. This property is perfect for those looking to get into the detached market at an affordable price or an opportunity for the savvy investor looking to build some sweat equity.