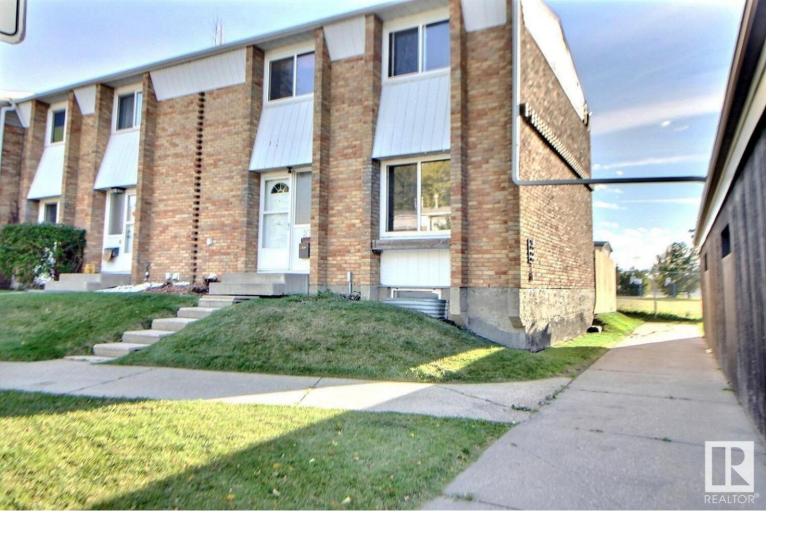

## St Albert Alberta

\$199,900

FIXER UPPER! Holds incredible potential! With some effort and investment, it could be transformed into a wonderful home with increased value. This 1153 sqft 2 storey END UNIT townhouse in Ridgewood Terrace. Located in the family friendly neighbourhood of Braeside and BACKS ONTO PARK. Close schools, parks and walking trails. Very spacious with lots of natural light. Offers 3 bedrooms, 2.5 baths and finished basement. The furnace/laundry room has lots of room for extra storage. A large private fenced yard with storage shed perfect for kids and pets to run around. Covered carport for parking right beside the unit. (id:6769)