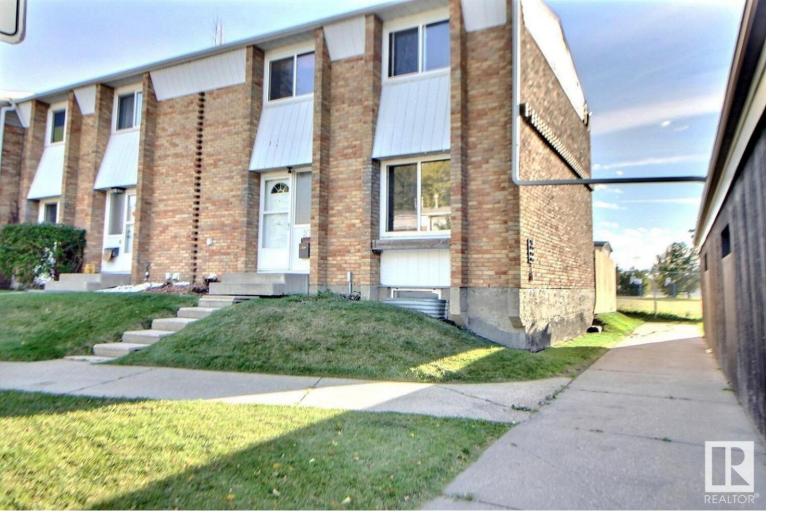

## 27 RIDGEWOOD Terrace St. Albert AB \$199,900

FIXER UPPER! Holds incredible potential! With some effort and investment, it could be transformed into a wonderful home with increased value. This 1153 sqft 2 storey END UNIT townhouse in Ridgewood Terrace. Located in the family friendly neighbourhood of Braeside and BACKS ONTO PARK. Close schools, parks and walking trails. Very spacious with lots of natural light. Offers 3 bedrooms, 2.5 baths and finished basement. The furnace/laundry room has lots of room for extra storage. A large private fenced yard with storage shed perfect for kids and pets to run around. Covered carport for parking right beside the unit.