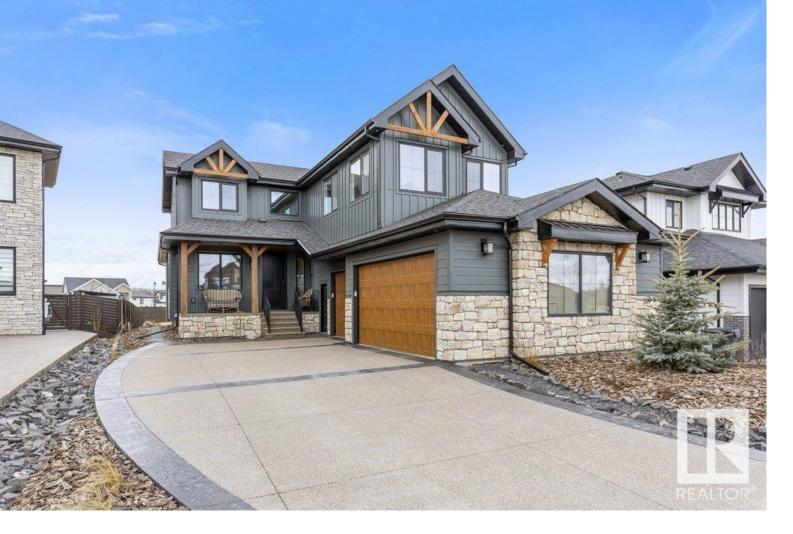

## 27 Riverview Pt (27, 25122 STURGEON Rd) Rural Sturgeon County AB

\$1,1/5,000

Located on a 0.26 acre lot in the heart of River's Gate, this custom-built ALPINE-INSPIRED 2947sqft 2-storey with triple car garage boasts a captivating exterior adorned with stone, timber & hardy board accents. As you step inside SUNDRENCHED ROOMS AWAIT. Main floor features include: custom millwork & wrought iron accents throughout, banks of European triple E-Argon windows, spacious mud room & office/den. CHEF'S QUARTZ KITCHEN with a breakfast bar island, walkthrough pantry, breakfast bar island & loads of counterspace. The family room with coffered ceiling, feature wall fireplace & large dining nook leads to your covered 2 tiered deck & awesome yard with B/I sprinklers. Upstairs the PRIMARY BEDROOM RETREAT boasts a 5 piece spa-inspired quartz ensuite with large soaker tub, heated floor, walk through closet with custom builtins & direct access to your laundry room, two additional large bedrooms, 5 piece main bath & ample bonus room with vaulted ceilings. Family relaxation & recreation await!