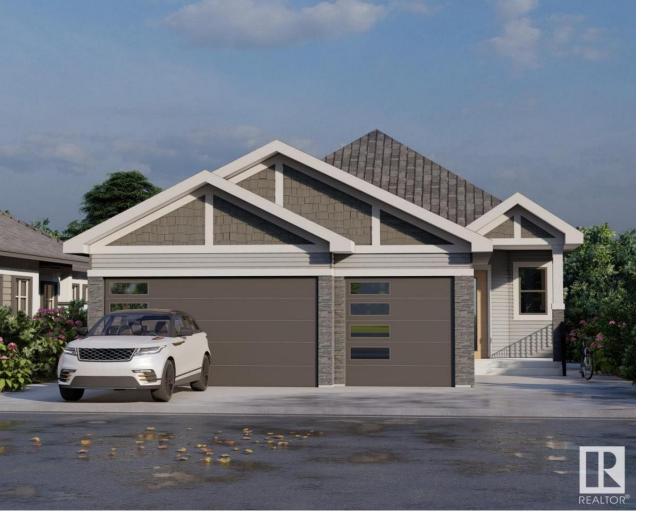

## 27 ROSEWOOD Way St. Albert AB \$949,000

WALKOUT ON POND....Full walkout Bungalow with Triple Garage attached. Open floor plan with 10 feet high ceiling on the main floor and 9 feet high in the basement. Custom Finishes with lot of upgrades. In floor heat in the master En-suite. Master Ensuite with free standing soaker tub and custom shower. Huge Living room with Gas Fireplace with 24x48 tiles. Custom Cabinets with premium counter tops. Open dining are with 8 Feet high patio door to walkout deck with Lake view. 36 feet wide by 10 feet deck in the back. Triple pane windows..