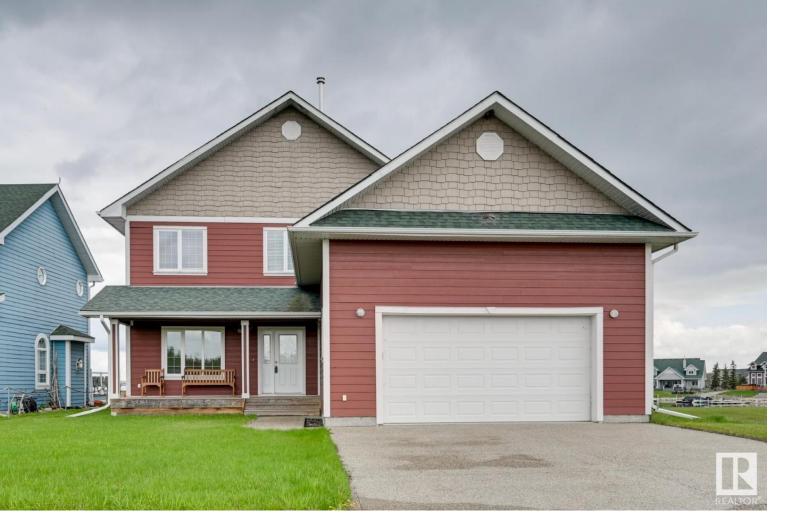

## 27 Sunset Harbour Rural Wetaskiwin County AB

Lakeside Luxury! Custom-built Executive Chalet Home offers elegance, and magnificent living spaces with panoramic east lake views. Tranquil living room with Gas Fireplace, spectacular Open to Below ceilings, enhanced with elegant hardwood flooring throughout the main. The entertainers dream kitchen is thoughtfully laid out with a generous granite island, plenty of cupboard space, top of the line Stainless Steel appliances. Large den. mudroom/laundry & 2 pc bath finish the main floor. Upstairs Offers 3 gigantic bedrooms & 2 full bathrooms with a gorgeous Master Suite with balcony. Loft with Vaulted Ceiling's with pull down stairs. Bask in the sun with the fresh breeze off the lake deck, private dock. Double attached garage and ample storage space. Black Bull Golf Resort near by. This retreat is located close to the Village at Pigeon Lake which includes shops, restaurants, grocery stores, a spa and country inn. Only 45 minutes from Edmonton.