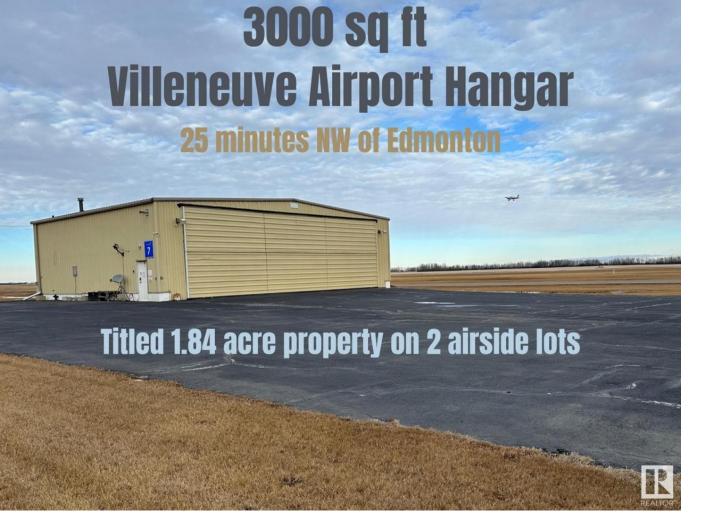

## Rural Sturgeon County Alberta

\$1.780.000

Lots 9 & 10 at the Villeneuve Airport (CZVL) is a titled 1.84 +/- Acre property on two airside lots with a 60x50 hangar structure. Lot 9 is fully serviced & lot 10 is completely undeveloped with no development timeline. Utilities are located in road allowance. Located parallel to Runway 08/26 which has been extended to 5000 ft. Ample space for commercial or larger aircraft operations. Hangar has a newly renovated washroom with shower, 960 sq ft mezzanine and 640 sq ft of office or storage space. Two 40ft radiant heaters with 4 ceiling fans. Current door opening is 50'x12'6 high. Hangar structure can be easily expanded to West & East. Fully fenced and gated with paved parking lot. Lots may be subdivided. 25 mins NW of Edmonton, AB. (id:6769)