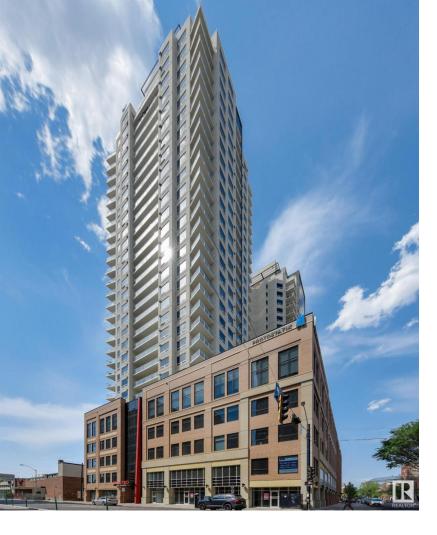

## 10410 102 Avenue 2703 Edmonton AB

\$658.800

SPECTACULAR DOWNTOWN & CITY VIEWS from this gorgeous 1440 sq.ft. 3 bedroom 2 bathroom CORNER UNIT in the FOX II with floor to ceiling windows facing south & west conveniently located in the Ice District with the restaurants, pubs, cafes, entertainment, the LRT, wine bars, theatre, MacEwan University, the river valley trails & Dog Park at your doorstep with quick access to the U of A & the Brewery District. This beautiful open unit has lots of natural light with breathtaking views. The gourmet kitchen has 2 tone cabinetry, quartz countertops, stainless steel appliances, an island with an eating bar & a pantry with lots of built-ins. This condo also has laminate flooring throughout except for tile in the bathrooms & laundry, CALIFORNIA CLOSETS in every closet, quartz counters, A/C in every room & 2 balconies with access from each room to enjoy the beautiful views. INSUITE LAUNDRY. TANDEM PARKING for 2 cars. This immaculate unit is in BRAND NEW CONDITION & shows extremely well!