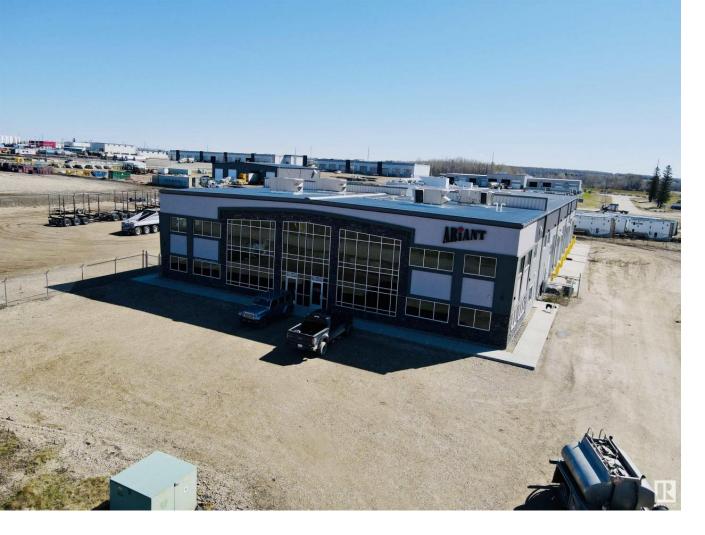

## 2705 64 Street Drayton Valley AB

50

Conveniently located in Brazeau Business Park in Drayton Valley, this property offers 4,933 sq ft of office space with options for drive through shop use (two, 100'x22' bays with 16'x16' overhead doors), gated/secured yard, and parking garage. The office space has 9 offices, a large board room, 2 washrooms, kitchen areas, storage room, workout room, and storage mezzanine. Additionally, a full drive-thru wash bay - 100'x25' is available for use. Many options to choose from, including lease of only half of the second floor, all of the second floor, or half of the main floor.