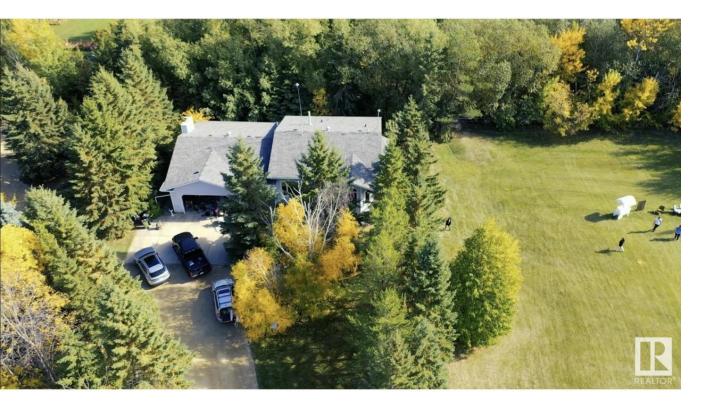

## Edmonton Alberta \$1,499,000

Welcome to an Amazing 2.51 acre farmhouse property! Located on 34 St & 28 Ave SW minutes away from Ellerslie, 50 Street, Charlesworth and 17th Street. Double garage attached, and fully finished basement the home includes a total of 4 bed, 3 Bath, a family room and living room on main floor with an additional living room with wet bar below grade. This property is stunning with many mature trees throughout the property, including 2 gazebos, amenities that could potentially accommodate a future tennis court/or shop built on existing concrete pad, picnic space, walkways, and tons of green space to enjoy. This property is one of a kind! (id:6769)