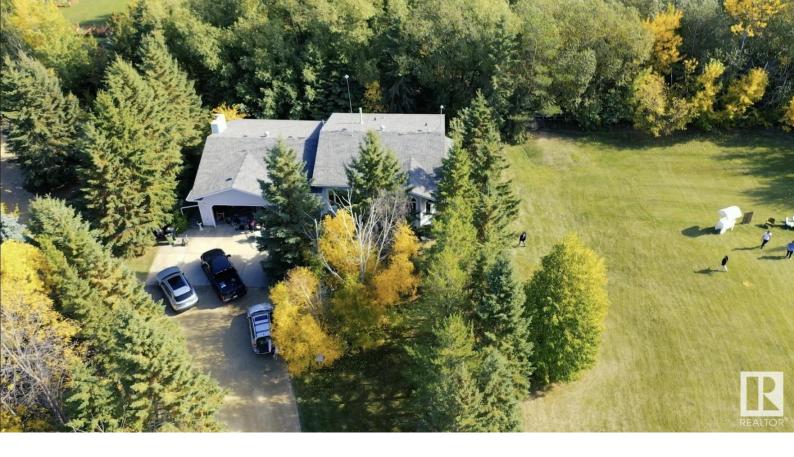

## 2711 34 Street Edmonton AB

\$1,525,000

Welcome to an Amazing 2.51 acre farmhouse property! Located on 34 St & 28 Ave SW minutes away from Ellerslie, 50 Street, Charlesworth and 17th Street. Double garage attached, and fully finished basement the home includes a total of 4 bed, 3 Bath, a family room and living room on main floor with an additional living room with wet bar below grade. This property is stunning with many mature trees throughout the property, including 2 gazebos, amenities that could potentially accommodate a future tennis court/or shop built on existing concrete pad, picnic space, walkways, and tons of green space to enjoy. This property is one of a kind!