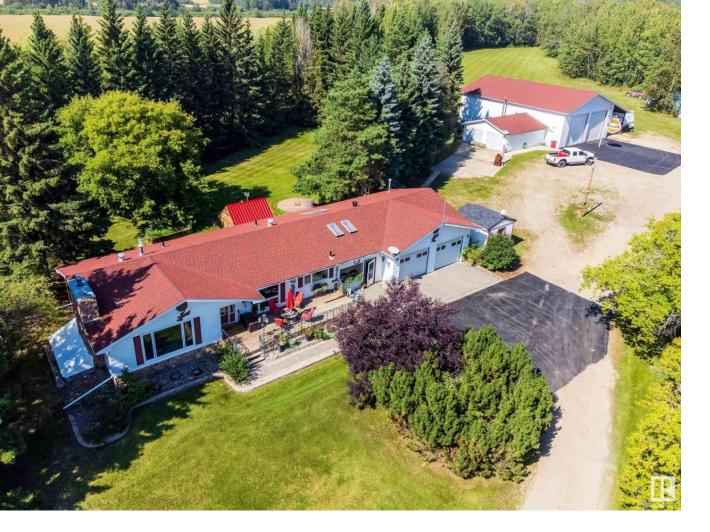

## Rural Westlock County Alberta

Meticulous acreage minutes from the River Valley! DOUBLE ATTACHED GARAGE, DOUBLE DETACHED GARAGE & a 40x60 HEATED DREAM SHOP w/7000lbs lift, mezzanine & a man cave with bathroom/kitchen! This BIG 4 bedroom 4 bathroom BUNGALOW has been VERY well cared for over the years & seen MASSIVE updates...Furnace, Hot Water on Demand, Windows, Shingles on house, shop & lean-to, New A/C, Deck, Appliances, pavement & lights in front of house & Shop..the list goes on. Ride around your pristine 7 ACRE yard, garden in the raised beds, sit around your fire pit or soak your serenity in the covered hot tub. The enclosed car port/bbq area is just outside your back door as an extra entertainment area. This property has so much to see & too much to list! (id:6769)