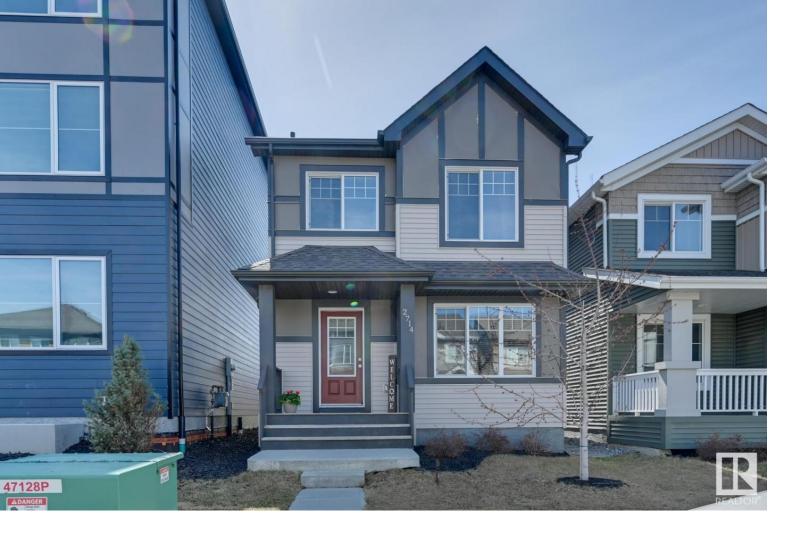

## 2714 PRICE Link Edmonton AB

\$463.800

This almost 1400 sf home has it all. Better than new as the landscape & fencing is done. Located in the amazing neighborhood of Paisley, close to pond/park, shopping, transit & the Paisley Dog Park! Open concept plan is perfect for those who love to entertain yet still want a lovely livable family home. Bright sunny spacious main floor features the living room w/a modern sleek linear FP & dining area. Kitchen boasts an abundance of cabinetry, stainless steel appliances, microwave hood fan & quartz counters. Roomy front entry for guests & mudrm for the kids w/a powder rm w/wainscoting. Luxury laminate flooring for everyday living+ durable tile entry ways. Upstairs has 3 bedrms incl a spacious primary bedrm w/ W/I closet & an ensuite with an O/S shower. F/Fin bsmt gives approx 2000 sf ttl living space w/a rec rm, den/ playrm/bedrm. Future bathrm. Sun soaked SW facing back yard w/a deck for outdoor entertaining. 20x20 Dbl garage. Minutes to Windermere Currents/ South Common & Queen E II. Hurry on this GEM!