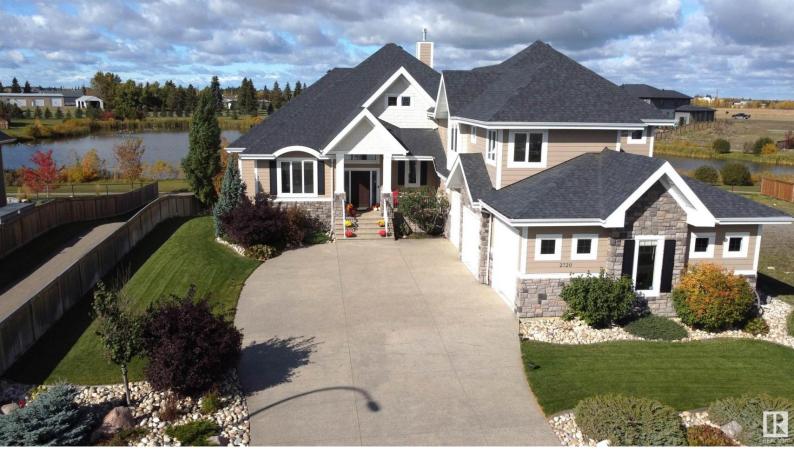

## 2720 59 Avenue Rural Leduc County AB \$1,298,800

Serenity, exclusivity & privacy. Upscale walkout bungalow with loft on 1/3 of an acre in prestigious Diamond Estates in Leduc County. Over 5500sf of living space & 1400sf oversized heated/finished triple garage. 12' foyer & curved staircase welcomes you though an open layout w/picturesque views of nature. Great room highlights coffered ceilings, ample natural light & stone fireplace feature wall. Bright kitchen w/endless storage, hidden pantry & Wolf gas stove. Dining nook will seat 10 for holiday gatherings & provides direct access to 3 season sun room & dual entry balcony. Large home office. Primary bedroom will accommodate any furniture arrangement, is complete w/spa ensuite & dressing room. Loft level provides bonus room, 2 bedrooms & jack/jill 4pc bathroom. Walkout level offers 2 rec areas, wet bar, media room, generous sized bedroom, 3pc bathroom & abundant storage. Notable mentions: multi-zoned infloor heating, multi-zoned speakers, sprinkler system & perfectly manicured yard. Shows a perfect 10!