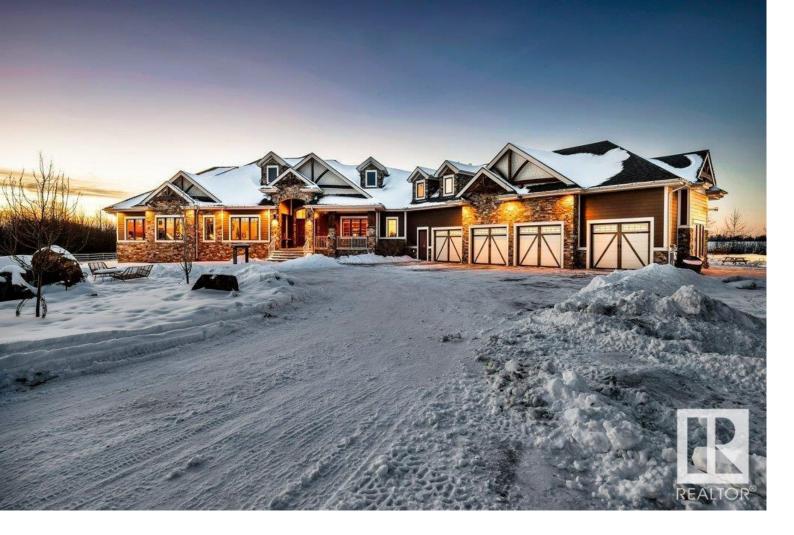

## Rural Parkland County Alberta

\$2,200,000

Are you looking for Privacy & Solitude? This Luxury Award Winning Custom Built home has it all. You are on 43 acres situated half mile from the main road and offers you the space you've been dreaming about. The property is fenced and cross fenced for horses with loads of space for riding. Concrete pad for an ice rink in the winter for those aspiring hockey players. This Home is Magnificent with its Rustic Charm, Timber accents, Stone Accents & Fireplaces, Massive Windows, Open Living Spaces, Gorgeous Wood Burning Fireplace in the main living room, Pro Kitchen with all the extras including 1 of a kind Old Growth Wood Counters & Shelves throughout, Loft/Library upstairs that's perfect for an office, Master that is 2nd to none, 6 more bdrms all with Jack & Jill Ensuites. Downstairs you have a Huge Family/Rec room, Wet Bar w/ multiple TV's, Fridges & Wine Cellar, Exercise Room, Theatre Room, Glass Flex Room & Loads of Storage. All this & more located just 10 min to Devon or 15 min to Spruce Grove or Edmonton (id:6769)