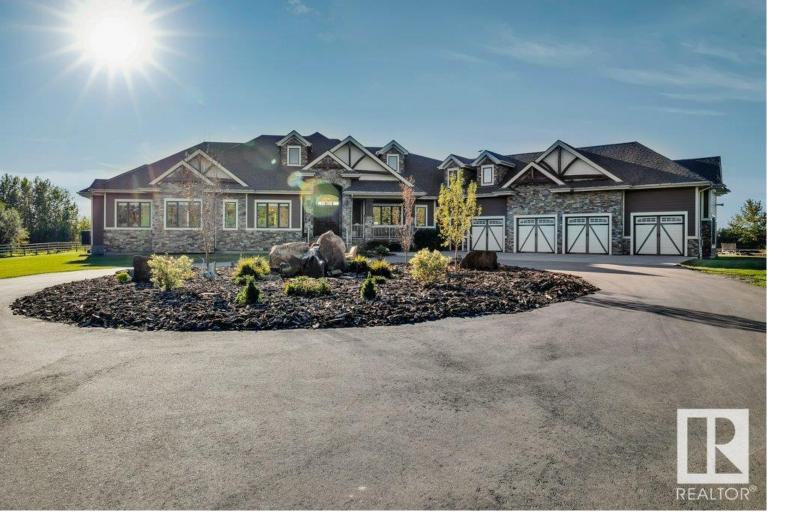

## 27209 TWP ROAD 512 Rural Parkland County AB

Are you looking for Privacy & Solitude? This Luxury Award Winning Custom Built home has it all. You are on 43 acres situated half mile from the main road and offers you the space you've been dreaming about. The property is fenced and cross fenced for horses with loads of space for riding. Concrete pad for an ice rink in the winter for those aspiring hockey players. This Home is Magnificent with its Rustic Charm, Timber accents, Stone Accents & Fireplaces, Massive Windows, Open Living Spaces, Gorgeous Wood Burning Fireplace in the main living room, Pro Kitchen with all the extras including 1 of a kind Old Growth Wood Counters & Shelves throughout, Loft/Library upstairs that's perfect for an office, Master that is 2nd to none, 6 more bdrms all with Jack & Jill Ensuites. Downstairs you have a Huge Family/Rec room, Wet Bar w/ multiple TV's, Fridges & Wine Cellar, Exercise Room, Theatre Room, Glass Flex Room & Loads of Storage. All this & more located just 10 min to Devon or 15 min to Spruce Grove or Edmonton