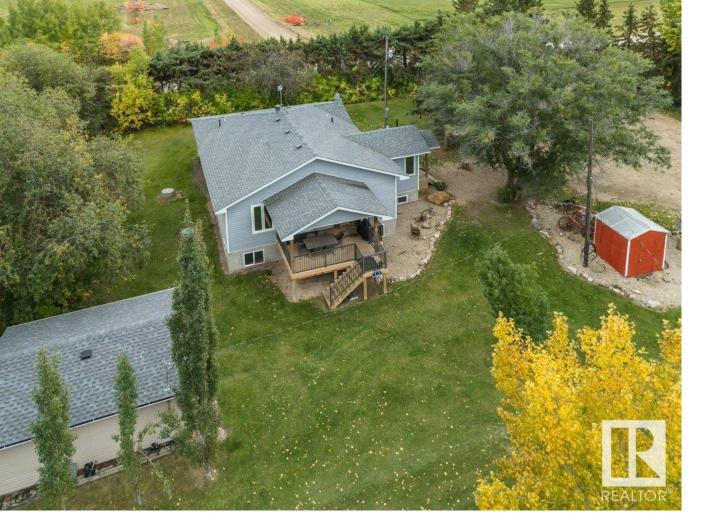

## 27224 TWP ROAD 510 Rural Parkland County AB

\$880,000

Here is a great hobby farm property, 30+ acres all fenced and cross fenced for horses or other livestock including, a 2 stall barn, automatic waterers and feed storage sheds. The bungalow home 1816+ sq. ft. home has been substantially upgraded including a new and modern open concept island kitchen/family room with all new fixtures & appliances with new windows & doors and new flooring throughout. Master bedroom and 5 piece ensuite bath has also been totally upgraded. Other renovations including new furnace, roof, siding, on demand hot water tank, covered deck, the 9' basement under the addition which has the roughed in for bar and full bath. There is a double detached garage and a gravel pad with gas/water & power ready for a workshop. This property is an easy drive to west Edmonton, Devon or Spruce Grove or about 20 minutes to the International Airport Leduc/Nisku area. Graminia Community School is about 3 miles away with school bus service to the gate.