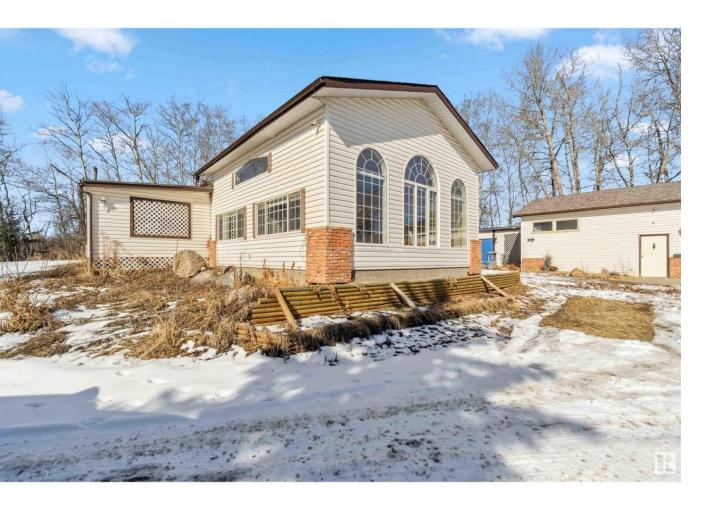

## Rural Sturgeon County Alberta

\$479.900

2.38 ACRES OUT OF SUBDIVISION! MASSIVE SHOP! GREAT HOME! WELCOME TO 27232 TWP ROAD 540. THIS AMAZING PROPERTY IS LOCATED JUST NORTH OF SPRUCE GROVE AND JUST WEST OF ST ALBERT. THE HOME WAS BUILT IN 1979 AND HAS 1912 SQUARE FEET OF LIVING SPACE, 3 BEDROOMS, 2 BATHS, AND HAS BEEN UPGRADED. RECENT IMPROVEMENTS INCLUDE SHINGLES, PAINT AND CARPET. THE KITCHEN HAS WHITE CABINETRY, LAMINATE FLOORS, AND HAS AN L SHAPED ISLAND. DINING AREA IS OFF KITCHEN WITH SLIDING DOOR DECK ACCESS. LIVING AREA HAS A WOOD BURNING STOVE. LOWERED BONUS ROOM HAS 14 FOOT CEILINGS AND SLAB HEATING. PRIMARY BEDROOM IS KING-SIZED WITH A VINYL FEATURE WALL AND WALK-IN CLOSET. ENSUITE IS A 3 PIECE. HOME ALSO HAS 2 OTHER BEDROOMS, LAUNDRY AREA, A NEW DECK (NORTH SIDE OF HOME), AND A 3 SEASONS ROOM. SHOP IS 40X30 WITH CONCRETE FLOORS AND IS HEATED. PROPERTY IS FULLY FENCED AND PARTIALLY TREED. WATER SUPPLY IS CISTERN. SEPTIC IS TANK AND FIELD. (id:6769)