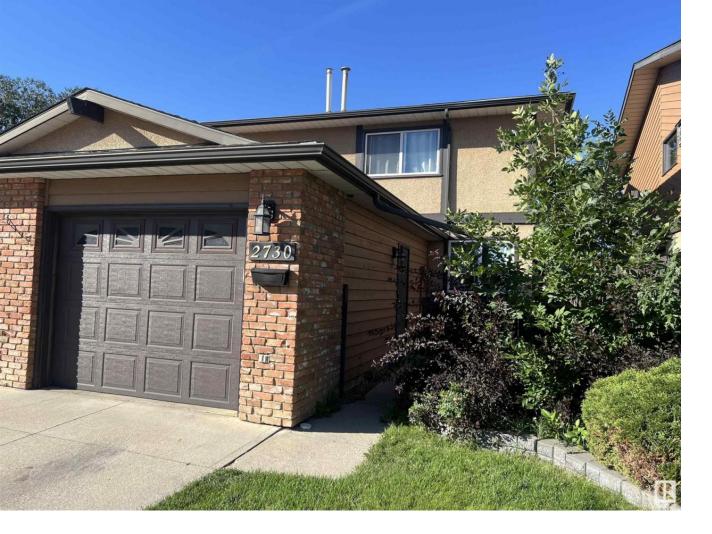

## Edmonton Alberta

\$279,702

OVERSIZED ATTACHED SINGLE CAR GARAGE...WALKING DISTANCE TO THE RIVER VALLEY...PRIVATE YARD...FANTASTIC LAYOUT...On the main floor you will find a large bright south exposed kitchen, ideal for dining and gathering, featuring stainless steel appliances, solid wood cabinets and ceramic tile. There is also a two piece bath and large great room with a wood burning fireplace, hardwood floors and easy access to the deck and yard. The second floor includes a large primary bedroom with ensuite. In addition, there are two large bedrooms and a renovated four piece bathroom. The finished basement is bright and open and includes a large open family room, laundry, storage and a large room for exercise or office. You will love the flow of this home with the open staircase, fresh paint, updates and awesome fully fenced yard space. Well maintained by condo management. Newer fence 2018, freshly painted garage, new window on back bedroom. Front yard maintenance each spring. Close to Hermitage park/off leash area/trails! (id:6769)