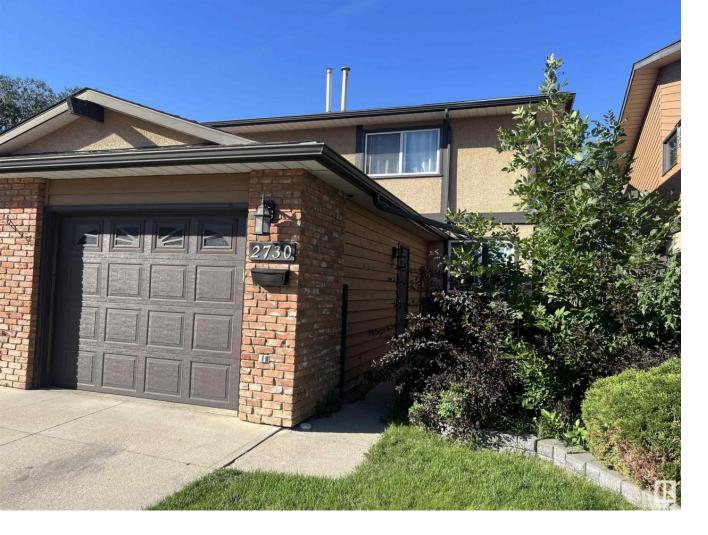

## 2730 136A Avenue Edmonton AB

\$279,702

OVERSIZED ATTACHED SINGLE CAR GARAGE...WALKING DISTANCE TO THE RIVER VALLEY...PRIVATE YARD...FANTASTIC LAYOUT...On the main floor you will find a large bright south exposed kitchen, ideal for dining and gathering, featuring stainless steel appliances, solid wood cabinets and ceramic tile. There is also a two piece bath and large great room with a wood burning fireplace, hardwood floors and easy access to the deck and yard. The second floor includes a large primary bedroom with ensuite. In addition, there are two large bedrooms and a renovated four piece bathroom. The finished basement is bright and open and includes a large open family room, laundry, storage and a large room for exercise or office. You will love the flow of this home with the open staircase, fresh paint, updates and awesome fully fenced yard space. Well maintained by condo management. Newer fence 2018, freshly painted garage, new window on back bedroom. Front yard maintenance each spring. Close to Hermitage park/off leash area/trails!