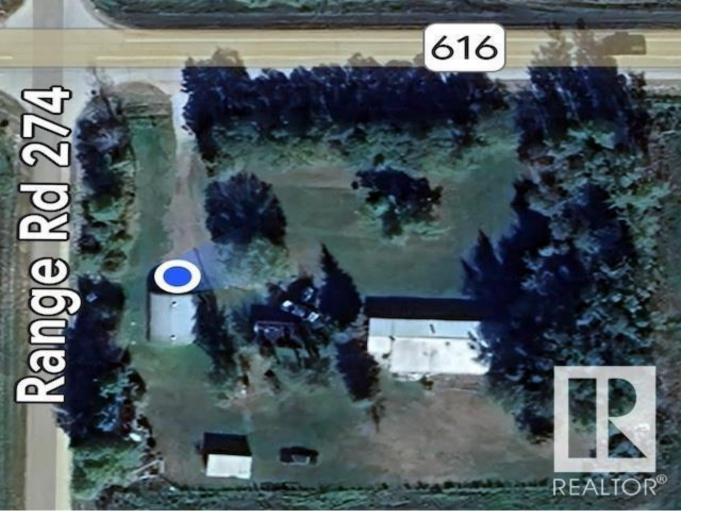

## 273083 HWY 616 Rural Wetaskiwin County AB \$219,000

Great potential on this 1.33-acre property just minutes from Pigeon Lake! Located on Hwy 616, east of Mulhurst, this property will be sold "As Is" This acreage is fenced, treed, and includes an older modular home, oversized double garage/shop, (32.6 x 23.5) and several outbuildings. Equipped with power, a water well, and a septic system (in need of repair), this property could become the perfect getaway or permanent residence with a bit of work.