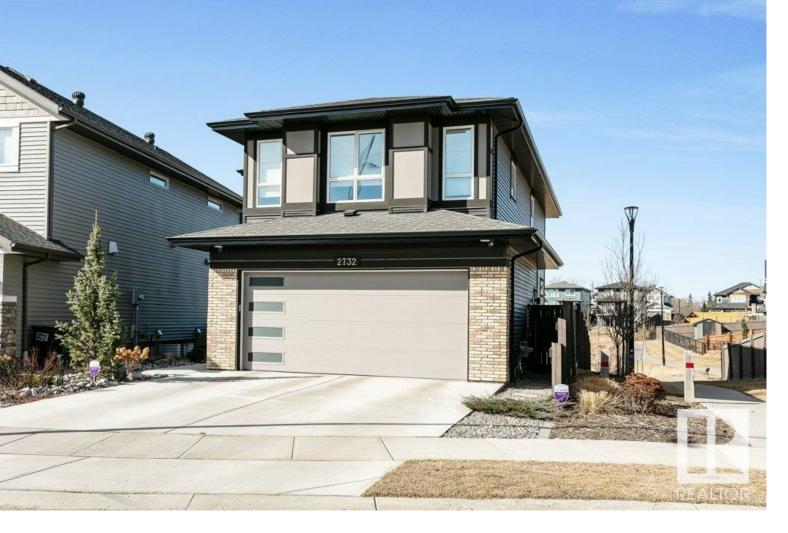

## 2732 202 Street Edmonton AB

PRISTINE POND BACKING 2 storey home in Uplands at Riverview! Immaculate, over 3,300 sq.ft. of living space on 3 fully finished levels! Highly sought after floor plan with 20 ft open to below great room featuring large windows for tons of natural light & custom window coverings. Chef's dream kitchen, high end stainless steel appliances, granite countertops & upgraded lighting. Private locked office off foyer, large walk through pantry & laundry complete main floor. Upstairs offers bonus room over looking great room. Oversized primary bedroom complete with ensuite featuring walk in shower, bathtub & large walk in closet. 2nd & 3rd bedrooms are spacious & feature their own walk in closets! Basement is fully finished w/ 4 piece bathroom & large rec room perfect for movie nights + kids play area. Basement flex room could easily have door added to make into 4th bedroom. Double garage is oversized for large vehicle. Lovely private lot next to 6km of walking trails along Wedgewood ravine, easy access to Henday!