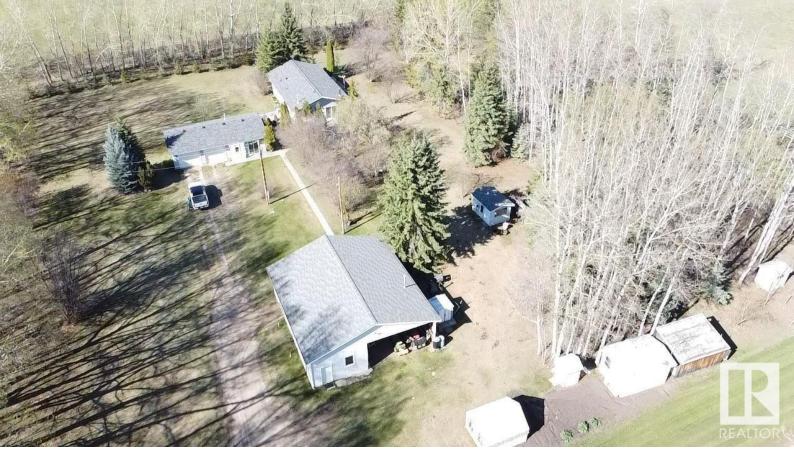

## 27339 Twp Rd 482 Rural Leduc County AB \$869,000

80 Acres, Fenced, Cross Fenced, Built with Pride and Meticulous Ownership. Less than 30 minutes to Leduc and Area, Minutes to Wizard Lake and a Perfect Hobby Farm. Home is a Tidy Bungalow built in 1988, No basement but plenty of planning went into the Design, Accommodating 2 Bedrooms, 2 Bathrooms, Open Concept, Loads of deck space. Outside we start with the Oversized Garage, heated and has the Office, saving space in the house. wonder to the Work shop that is 38'x42'x12' C/W Cold storage too. Slide to the Barn that is 20'x26', Stock waterer, Green house, Pole shed measures 32'x48'x14' is perfect with gravel base, Overhead door , Storage sheds all in perfect condition and no updates required. Power to every shed and building is underground. So much to say, so little space to do so. Fenced, cross Fenced, Corrals, 3 Water wells, Power and Natural Gas. All this on 80 acres of good land , open and usable. Great Location! Great Property! Great Value! Great Opportunity! Listing Presented By: