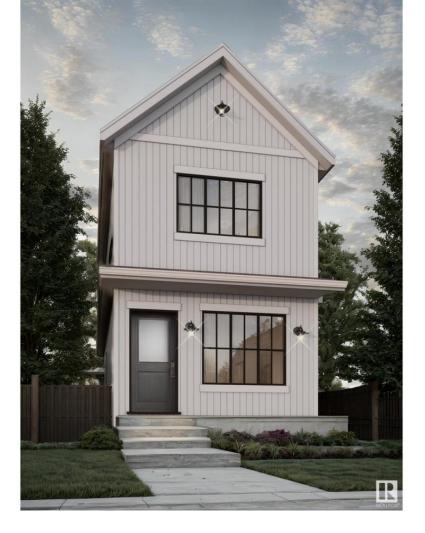

## Edmonton Alberta \$399,998

Welcome to this brand new home the "Sage" Built by Broadview Homes and is located in one of West Edmonton's newest premier communities of the Uplands at Riverview With just under 1100 square Feet this home comes single parking pad, this opportunity is perfect for a young family or young couple. Your main floor is complete with luxury Vinyl plank flooring throughout the great room and the kitchen. Highlighted in your new kitchen are upgraded cabinets, upgraded counter tops and a tile back splash. Finishing off the main level is a 2 piece bathroom. The upper level has 3 bedrooms and 2 full bathrooms that is perfect for a first time buyer. \*\*\* This home is under construction and slated to be completed by September of this year\*\*\*\* (id:6769)