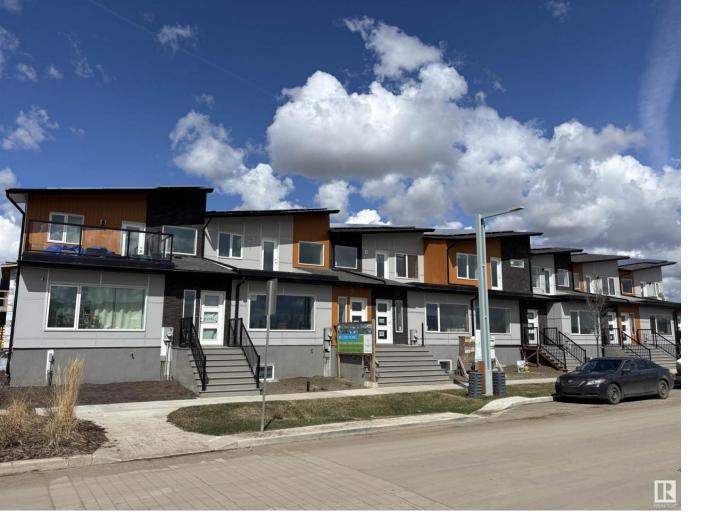

## Edmonton Alberta

\$495.000

This stunning NET-ZERO townhouse in Edmonton's visionary Blatchford community offers the perfect blend of luxury and sustainability. Designed to produce as much energy as it consumes, it features rooftop solar panels, ultra-high insulation (R-45 walls, R-80+ roof), energy-efficient windows and doors, and is connected to the City of Edmonton's District Energy Shared System for efficient year-round heating and cooling. Net-zero homes like this dramatically reduce utility bills, shrink your carbon footprint, and provide superior comfort through better temperature regulation and air quality. The exterior boasts Pearl grey Hardie panels, LUX vertical cladding, and dark-sky compliant LED & solar lighting. Inside, enjoy modern finishes like luxury vinyl plank flooring, QUARTZ countertops, custom cabinetry, and energy-efficient appliances. The layout includes a main floor primary bedroom with ensuite, two upstairs bedrooms, and an unfinished basement ready for future development. Walk to parks, LRT, shops & more. (id:6769)