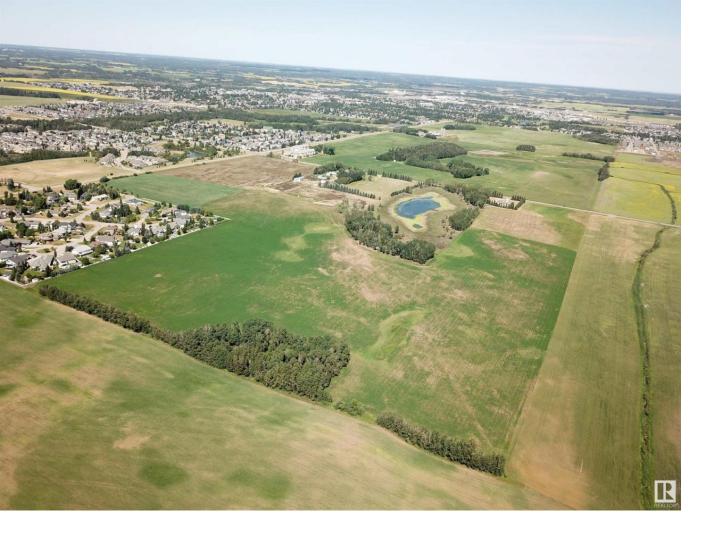

## Stony Plain Alberta

\$6,250,000

Exceptional opportunity for future development with this 124-acre +/- parcel in the Town of Stony Plain! Positioned prominently on the corner of a busy intersection where Golf Course Road meets Highway 628/79 Ave. This property has excellent exposure, with an estimated 4,480 vehicles per day on Highway 628 and 3,900 vehicles per day on Golf Course Road. The potential here is vast, spanning from high to low density residential and commercial retail development possibilities. This large and distinctive parcel benefits from municipal water and sewer lines adjacent to the property. Conveniently located near multiple residential communities and across from Stony Plain Memorial Composite High School, it currently serves as farmland with a residence on-site. Just a mere 15 minutes from the Acheson Industrial Area and a quick 25-minute drive to Edmonton. Zoned FD (Future Development). (id:6769)