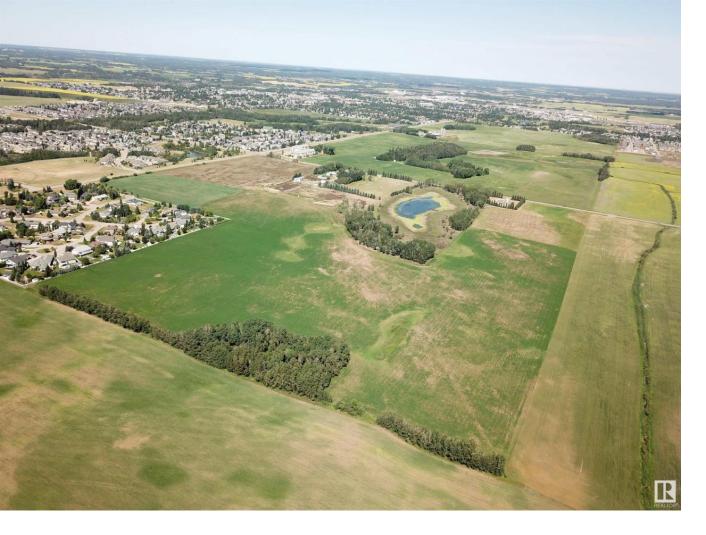

## 27525 79 Avenue Stony Plain AB

\$6,250,000

Exceptional opportunity for future development with this 124-acre +/- parcel in the Town of Stony Plain! Positioned prominently on the corner of a busy intersection where Golf Course Road meets Highway 628/79 Ave. This property has excellent exposure, with an estimated 4,480 vehicles per day on Highway 628 and 3,900 vehicles per day on Golf Course Road. The potential here is vast, spanning from high to low density residential and commercial retail development possibilities. This large and distinctive parcel benefits from municipal water and sewer lines adjacent to the property. Conveniently located near multiple residential communities and across from Stony Plain Memorial Composite High School, it currently serves as farmland with a residence on-site. Just a mere 15 minutes from the Acheson Industrial Area and a quick 25-minute drive to Edmonton. Zoned FD (Future Development).