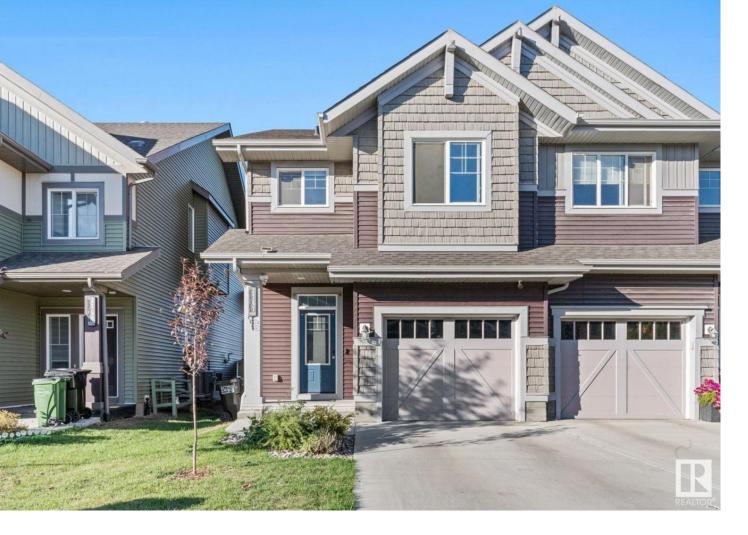

## 2767 CHOKECHERRY Place Edmonton AB

\$505.000

Discover this thoughtfully designed duplex in South Edmonton, offering 1,773 sqft of above-grade living space and a fully finished basement, expanding the total living area to 2,062 sqft. This home features 3 generous bedrooms, a cozy bonus room on the upper floor, and 2.5 baths, ensuring comfort and convenience for your family. The open-concept main floor invites you into a bright and airy living space with a modern kitchen, ideal for family meals or entertaining friends. Downstairs, the fully finished basement offers additional space with a 3-piece bath and a large rec room, perfect for movie nights, a play area, or a home gym. Outside, relax on your large deck overlooking a beautifully landscaped yard--perfect for summer BBQs and outdoor entertaining. The single attached garage adds convenience, and you're just minutes away from local schools, parks, and the many amenities South Edmonton has to offer. Located in a prime South Edmonton community Orchards, this home combines style, space, and convenience.