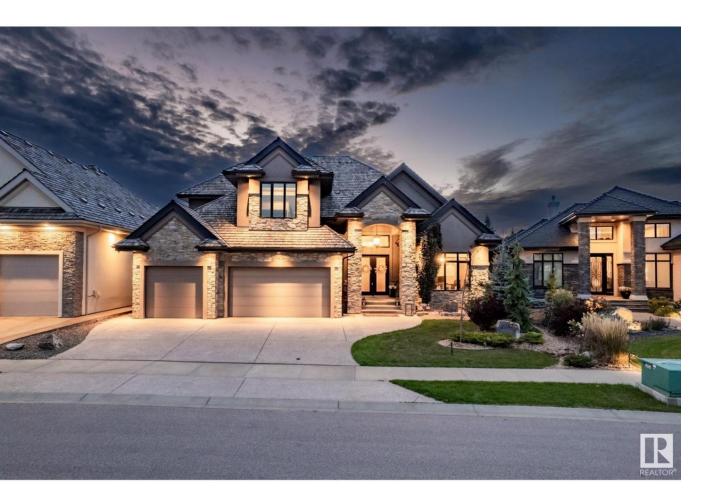

## Edmonton Alberta

\$1,995,000

Welcome to the Estates of Wheaton Drive. This luxurious lofted bungalow offers 6 beds, 5.5 baths, a main floor office, grand home theatre, and detailed bar. No expense was spared: marble counters, acacia floors, Cabico cabinetry, luxury appliances, 8' solid core doors, reverse osmosis, and more. A stunning solid wood floating staircase anchors the home. The Primary Suite with spa ensuite and den is privately located on the main floor. The kitchen, butler's pantry, mudroom, and dining area flow to an enclosed outdoor living space. Upstairs: 3 bedrooms, each with ensuite and walk-in, plus secondary laundry. The basement impresses with bar, games area, family room, and tiered theatre. A heated triple garage with epoxy floors and lift-ready height awaits the hobbyist. Tudor-inspired stucco and riverstone create exceptional curb appeal. (id:6769)