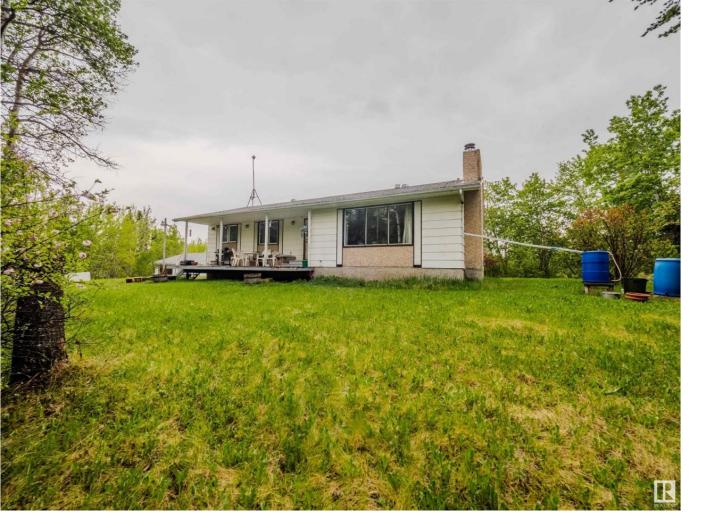

## Rural Strathcona County Alberta \$449,702

INVESTOR....FLIPPER....RENOVATOR.....OPPORTUNITY......PROPERTY IS AS-IS.... ALMOST 4 ACRES OF TREED PARADISE..... OVER SIZED DOUBLE DETACHED GARAGE ~!WELCOME HOME!~ Just 10 minutes to Sherwood Park, just 10 minutes to Beaumont... 4 acre site with winding driveway and total privacy... this over 1300 sq ft hillside bungalow checks the boxes.. The bones are here, 3 bedrooms upstairs. Yes we know it needs the lip stick... but then you decide how your going to live the country life! (id:6769)