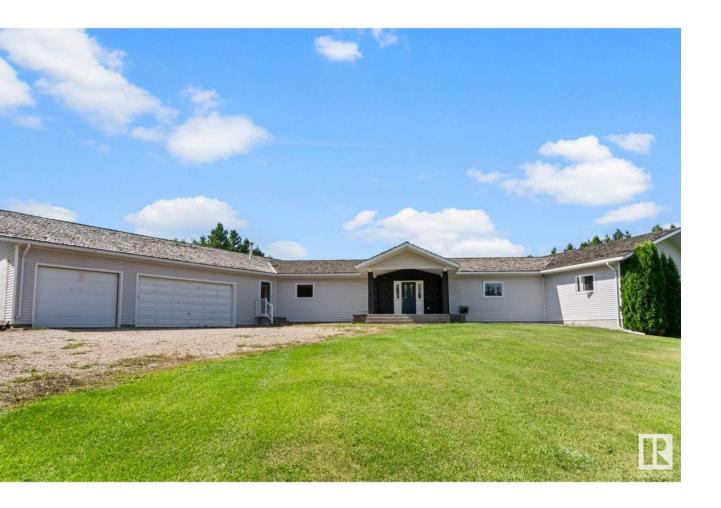

## Rural Strathcona County Alberta

\$1,150,000

Welcome to this stunning 5-bedroom, 3.5-bathroom home nestled on a spacious 4.5-acre lot, just minutes from Sherwood Park for added convenience. This property boasts a large yard with a water fountain, hot tub shelter, and fenced in horse pasture. Recent window upgrades enhance energy efficiency, while the cedar shake roof provides longevity and durability. Enjoy the luxury of a heated triple car attached garage, along with a 30x60 heated quonsetperfect for additional storage or a workshop. The walkout basement has been refreshed with brand new carpeting, offering a cozy area for family gatherings or extra living space. Basement is plumbed and wired for a full kitchen as well as roughed in for a 1/2 bath. You'll also find a bar areaperfect for hosting gatherings and entertaining guests. The home also includes a reliable natural gas generac generator for added convenience. Don't miss out on the chance to make this versatile and beautifully maintained property your own! (id:6769)