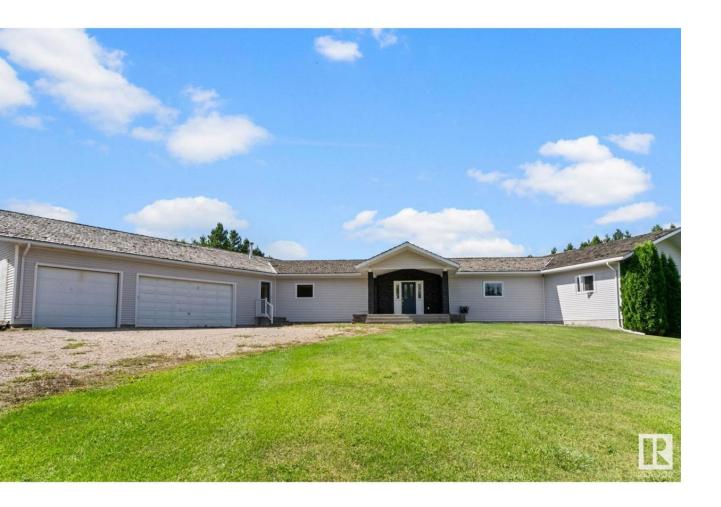

## Rural Strathcona County Alberta

\$1,110,000

Welcome to this stunning 5-bedroom, 3.5-bathroom home nestled on a spacious 4.5-acre lot, just minutes from Sherwood Park for added convenience. This property boasts a large yard with a water fountain, hot tub shelter, and fenced in horse pasture. Recent window upgrades enhance energy efficiency, while the cedar shake roof provides longevity and durability. Enjoy the luxury of a heated triple car attached garage, along with a 30x60 heated quonset--perfect for additional storage or a workshop. The walkout basement has been refreshed with brand new carpeting, offering a cozy area for family gatherings or extra living space. Basement is plumbed and wired for a full kitchen as well as roughed in for a 1/2 bath. You'll also find a bar area--perfect for hosting gatherings and entertaining guests. The home also includes a reliable natural gas generac generator for added convenience. Don't miss out on the chance to make this versatile and beautifully maintained property your own! (id:6769)