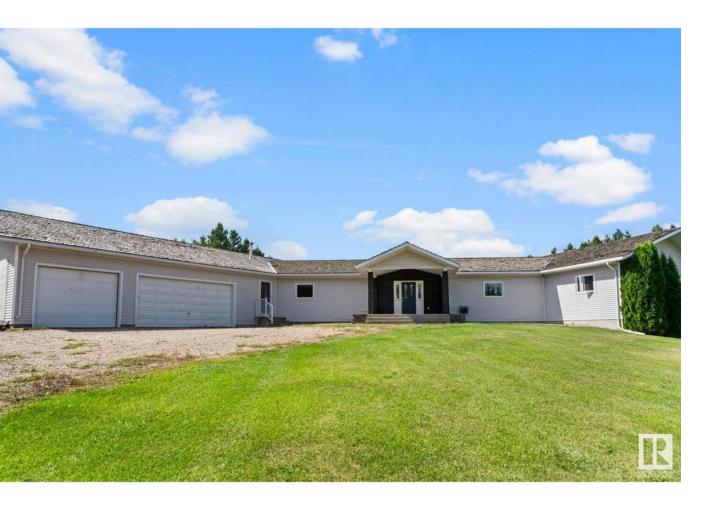

## Rural Strathcona County Alberta

\$1,065,000

Welcome to this stunning 5-bedroom, 3.5-bathroom home nestled on a spacious 4.5-acre lot, just minutes from Sherwood Park for added convenience. This property boasts a large yard with a water fountain, hot tub shelter, and fenced in horse pasture. Recent window upgrades enhance energy efficiency, while the cedar shake roof provides longevity and durability. Enjoy the luxury of a heated triple car attached garage, along with a 30x60 heated quonset--perfect for additional storage or a workshop. The walkout basement has been refreshed with brand new carpeting, offering a cozy area for family gatherings or extra living space. Basement is plumbed and wired for a full kitchen as well as roughed in for a 1/2 bath. You'll also find a bar area--perfect for hosting gatherings and entertaining guests. The home also includes a reliable natural gas generac generator for added convenience. Don't miss out on the chance to make this versatile and beautifully maintained property your own! (id:6769)