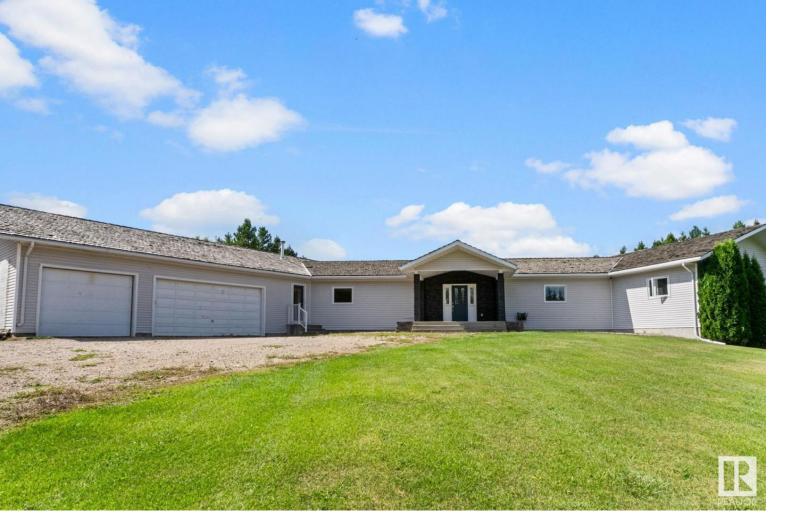

## 277 52514 RGE ROAD 223 Rural Strathcona County AB

Welcome to this stunning 5-bedroom, 3.5-bathroom home nestled on a spacious 4.5-acre lot, just minutes from Sherwood Park for added convenience. This property boasts a large yard with a water fountain, hot tub shelter, and fenced in horse pasture. Recent window upgrades enhance energy efficiency, while the cedar shake roof provides longevity and durability. Enjoy the luxury of a heated triple car attached garage, along with a 30x60 heated quonset--perfect for additional storage or a workshop. The walkout basement has been refreshed with brand new carpeting, offering a cozy area for family gatherings or extra living space. Basement is plumbed and wired for a full kitchen as well as roughed in for a 1/2 bath. You'll also find a bar area--perfect for hosting gatherings and entertaining guests. The home also includes a reliable natural gas generac generator for added convenience. Don't miss out on the chance to make this versatile and beautifully maintained property your own!