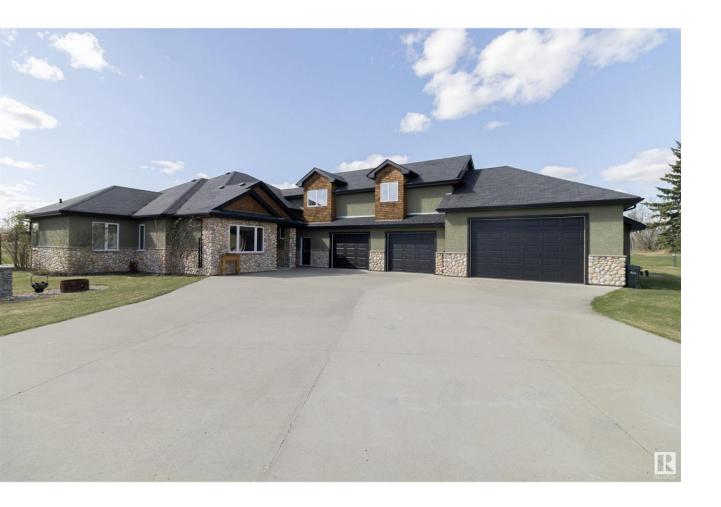

## Rural Strathcona County Alberta

\$1,299,900

Experience refined country living in this extraordinary 3,600 sq ft open-plan bungalow, nestled beside a serene pond and backing onto peaceful reserve land with panoramic, million-dollar views. Flooded with natural light from expansive windows fitted with power blinds, the home seamlessly combines rustic warmth and contemporary elegance. A grand stone wood-burning fireplace anchors the impressive great room, while the chef's kitchen features top-of-the-line appliances, granite countertops, and handcrafted hickory cabinetry. The luxurious primary suite is a private retreat with a spa-inspired ensuite designed for relaxation. Upstairs, two generously sized bedrooms each offer air conditioning, private ensuites, walk-in closets, and a cozy shared lounge. Heated concrete floors run throughout the main level, including the epoxy-finished quad garage-partially converted into a state-of-the-art home gym. With city-grade services like trickle water and a full sewer system, this rare gem offers the best of both wo (id:6769)