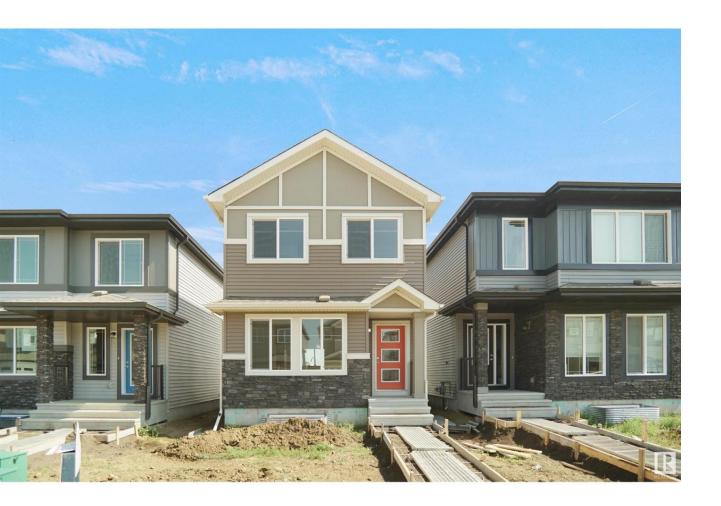

## Sherwood Park Alberta

\$485,006

Welcome to the Dakota built by the award-winning builder Pacesetter homes and is located in the heart of Summerwood. Once you enter the home you are greeted by luxury vinyl plank flooring throughout the great room, kitchen, and the breakfast nook. Your large kitchen features tile back splash, an island a flush eating bar, quartz counter tops and an undermount sink. Just off of the nook tucked away by the rear entry is a 2 piece powder room. Upstairs is the master's retreat with a large walk in closet and a 4-piece en-suite with double sinks. The second level also include 2 additional bedrooms with a conveniently placed main 4-piece bathroom. Close to all amenities and easy access to the highway. \*\*\* Home is under construction and will be complete in the summer of 2025, the photos used are of the same home model but colors may vary \*\*\* (id:6769)