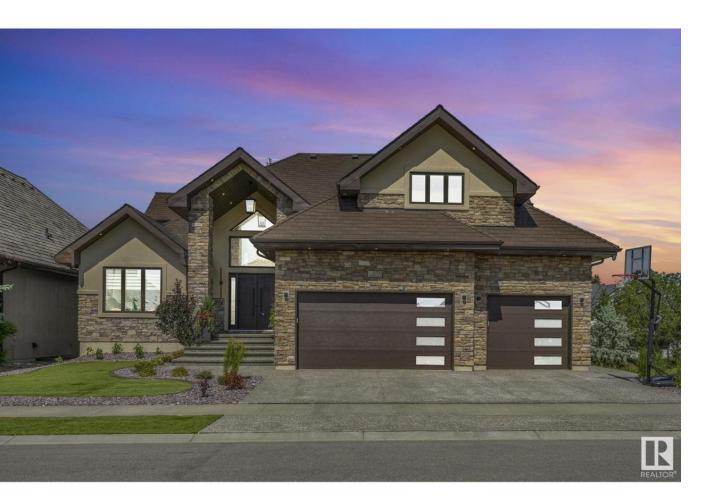

## Edmonton Alberta

\$2,296,000

LUXURIOUS CONTEMPORARY MANSION WITH A WALK-OUT BASEMENT This stunning estate showcases FIVE BEDROOMS, each with its own ENSUITE AND WALK-IN CLOSET and a total of FIVE-AND-A-HALF BATHROOMS, offering exceptional comfort and privacy. The MAIN FLOOR FEATURES AN OFFICE WITH A PRIVATE ENTRANCE AND TWO FULL BEDROOMS, ideal for multi-generational living. Designed for LUXURY AND CONVENIENCE, the WALK-OUT BASEMENT includes a HOME THEATER WITH A KEF SOUND SYSTEM, A PERSONAL GYM, and a WET BAR. Upstairs, enjoy PRIVATE BALCONIES off the bedrooms, perfect for morning coffee. High-end finishes include VERSACE TILES, a SPICE KITCHEN, and IN-FLOOR HEATING THROUGHOUT, including the basement. The home is equipped with a CONTROL4 AUTOMATION SYSTEM, MOTORIZED BLINDS, AND SPRAY FOAM INSULATION for efficiency. Additional features include a HOT TUB AND PROXIMITY TO SCHOOLS, SHOPPING, TRANSIT, AND COMMUTER ROUTES. Experience refined living in this exceptional home. (id:6769)