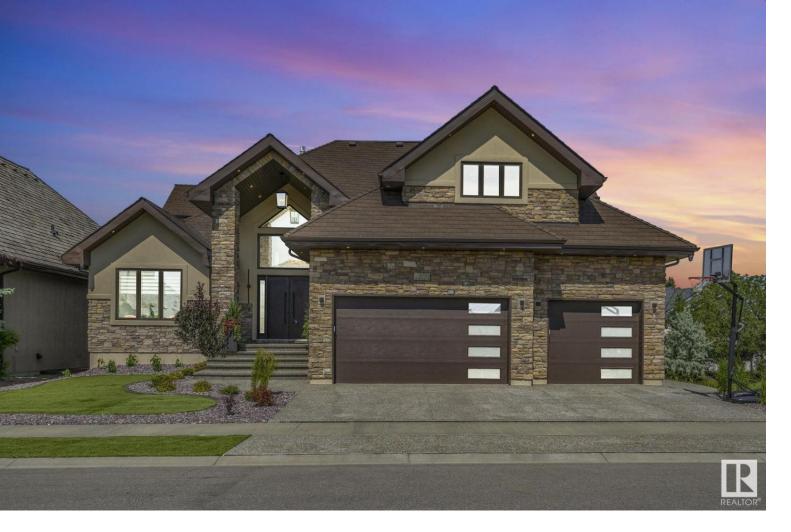

## 2793 Wheaton Drive Edmonton AB

LUXURIOUS CONTEMPORARY MANSION WITH A WALK-OUT BASEMENT! The attention to detail is Next Level! Boasting 5 bdms, 5.5 bath rms, each with its own ensuites and walk-in closets. This Stunning LUXURY Home includes a main flr office with its own PRIVATE Entrance, ideal for privacy & convenience! Also... you will find 2 Full Bdrms on the main flr. Enjoy a WALK-OUT Bsmnt W/ a HOME THEATER RM featuring a KEF Sound System, Your Own Personal GYM, & WET BAR. Relax & Enjoy your morning coffee on YOUR PRIVATE BALCONIES for the upstairs bdrms. A Practical SPICE KITCHEN, Opulent VERSACE Tiles, Comprehensive IN-FLOOR-HEATING throughout, including the basement, enhance comfort. Integrated w/ a sophisticated Control4 central system, the residence also offers a HOT TUB, MOTORIZED BLINDS, energy-efficient spray foam insulation across its spacious layout. Conveniently located, the home is close to schools, shopping centers, transit options, and commuter routes, ensuring easy access to daily essentials and travel destinations.