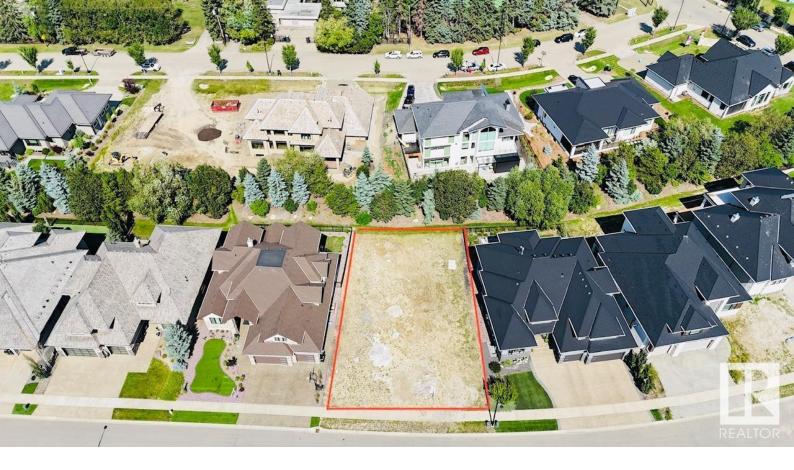

## 2795 Wheaton Drive Edmonton AB

\$759.000

Experience Luxury Custom Home Living By The River Valley IN WINDERMERE GRANDE w/over 9300+ Sq.ft. (69' approx Building Pocket WALKOUT LOT) Very quiet and tucked away from the bustle of the city, this prestigious community of Windermere Grande is the perfect place to build your Estate home ideal for both BUNGALOW STYLE OR 2 STOREY. It is close to some of Edmonton's best shops, restaurants, and golf course offering a luxurious, amenity-rich lifestyle nestled near the River Valley. Make your real estate ambitions a reality and build something Grande as the name suggest. Enjoy the stunning surroundings of the Edmonton River Valley and amazing amenities such as a beautifully manicured golf course, and shopping at the Currents of Windermere.