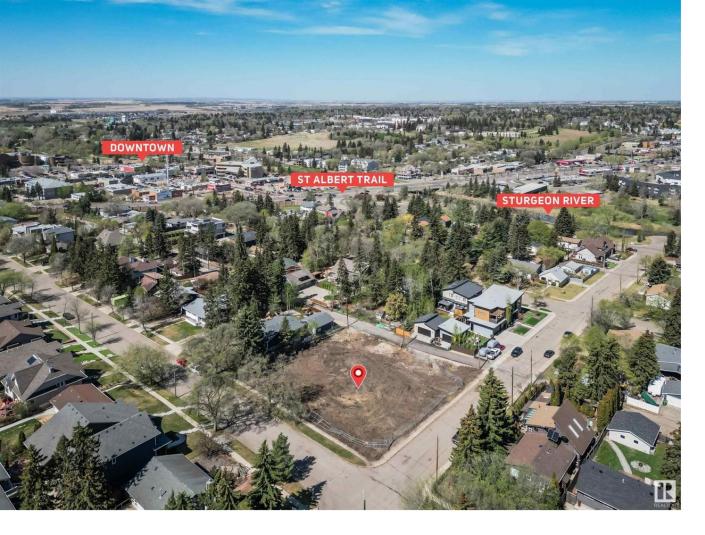

## St Albert Alberta

\$359,900

Build your dream home on this large private corner lot in the heart of St. Albert. Fully serviced WALKOUT lot ready to start building on right now! Have you wanted to live in a mature neighborhood but didn't want to live in an older house? This is your once-in-a-lifetime chance to custom build the perfect home for your family. Steps to the Sturgeon River Valley and a quick walk to the downtown shops and St. Albert Farmer's Market mean that you will have quick access to all the best parts of town without all the driving. Unlike brand new neighborhoods on the edge of the city, these lots provide a fantastic mix of gorgeous, wide tree-lined streets and character homes plus modern new luxury infill homes. With over 6300sqft lot of land (43' x 150') and rear lane access, you have plenty of room to build an incredible house with a walkout basement plus a HUGE detached 37' x 23'6' garage. R1 Zoning allows you to have a secondary suite such as a garage or a basement suite, giving you endless possibilities. (id:6769)