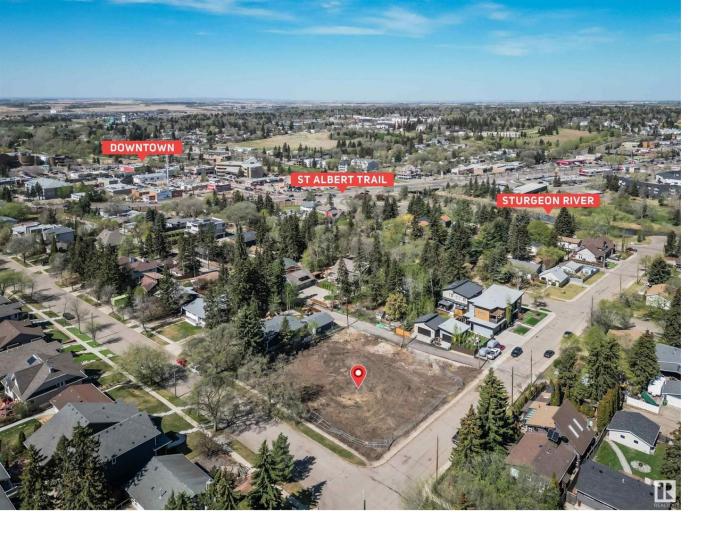

## St Albert Alberta

\$359,900

Build your dream home on this large private corner lot in the heart of St. Albert. Fully serviced WALKOUT lot ready to start building on right now! Have you wanted to live in a mature neighborhood but didn't want to live in an older house? This is your once-in-a-lifetime chance to custom build the perfect home for your family. Steps to the Sturgeon River Valley and a quick walk to the downtown shops and St. Albert Farmer's Market mean that you will have quick access to all the best parts of town without all the driving. Unlike brand new neighborhoods on the edge of the city, these lots provide a fantastic mix of gorgeous, wide tree-lined streets and character homes plus modern new luxury infill homes. With over 6300sqft lot of land (42' x 150') and rear lane access, you have plenty of room to build an incredible house with a walkout basement plus a HUGE detached 37' x 23'6' garage. R1 Zoning allows you to have a secondary suite such as a garage or a basement suite, giving you endless possibilities. (id:6769)