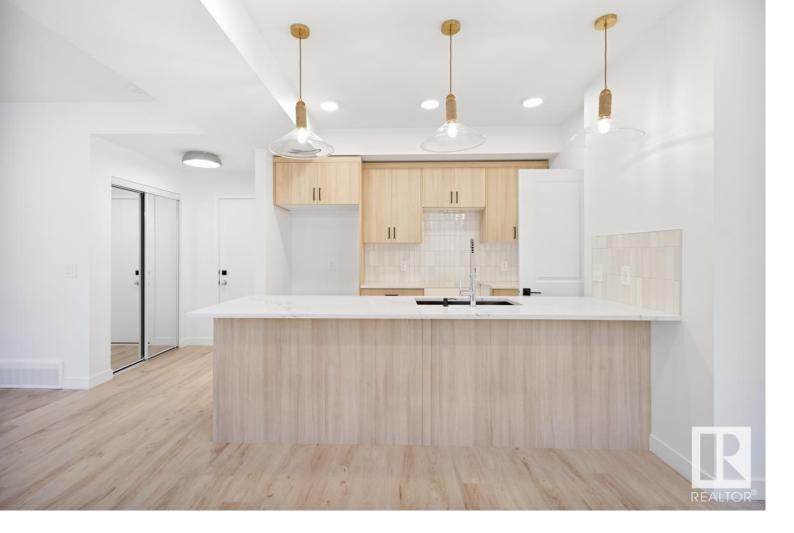

## Edmonton Alberta

\$372,500

Welcome to Essential Glenridding, where luxury living meets modern convenience! This stunning new 3-story condo features new designer finishes that will take your breath away. On the lower level, you'll find a convenient single attached garage. As you make your way upstairs, you'll be greeted by the open-concept main floor that offers a half bath, a walk-in pantry, and a private balcony perfect for hosting summer BBQs or relaxing after a long day. The kitchen features quartz countertops, upgraded cabinets and waterline to fridge. It's the perfect space to whip up your favourite meals. Head upstairs to discover a laundry room, full 4-piece bathroom, 2 large bedrooms, and a spacious master suite complete with a walk-in closet and luxurious ensuite with double sinks. One of the bedrooms even comes with its own private balcony, where you can enjoy your morning coffee. This home also comes with a generous \$3,000 appliance allowance. Don't miss out! UNDER CONSTRUCTION! Photos may differ from actual property. (id:6769)