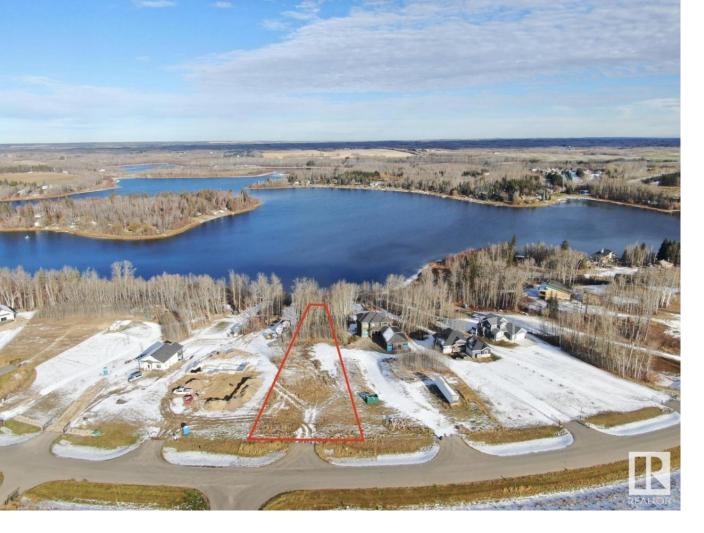

## Rural Parkland County Alberta \$375,000

Do You Dream of Making Memories with Your Family at Your Own Lakefront Getaway? This beautiful, waterfront lake lot in WEST Point Estates is ready for you to build your dream home away from home! This 1.11 acre lot that gently slopes towards the lake has trees for privacy and a cleared building site. All water sports are welcome at Jackfish Lake, and there are great reviews from fishermen. Just 40 minutes from Edmonton, and 15 from Spruce Grove and Stony Plain, enjoy a quick ride all on pavement to your waterfront retreat. With gas and power running to the property line, all you have to do is pick your builder and see your familys dreams come to life. (id:6769)